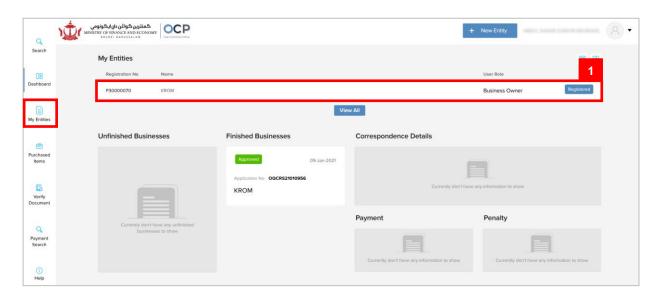

# REQUEST EXTRACT Applicant Online User

Navigate to the OCP dashboard.

Registered business name will be displayed under the  $\mathbf{My}$   $\mathbf{Entities}$  section or by clicking on the  $\mathbf{My}$   $\mathbf{Entities}$  icon .

1. Click on a registered **Business Name** (Registration name starts with P).

The General Details page will be displayed.

2. Click on the Registry tab and click on Request Extract

3. The certificate should now be downloaded, double-click to view the extract.