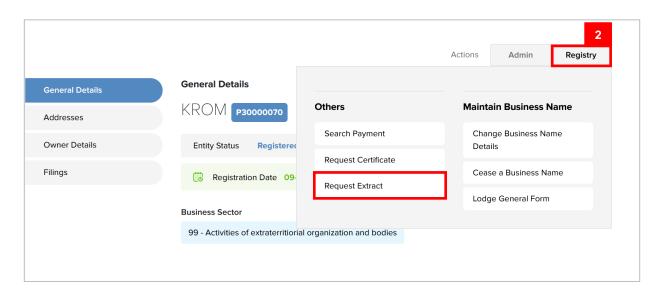

1. Click on a registered **Business Name** (Registration name starts with P).

The General Details page will be displayed.

2. Click on the Registry tab and click on Request Extract

3. The certificate should now be downloaded, double-click to view the extract.