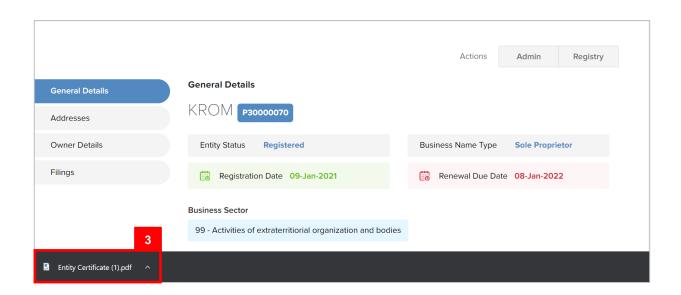

1. Click on a registered **Business Name** (Registration name starts with P).

The General Details page will be displayed.

2. Click on the Registry tab and click on Request Extract

3. The certificate should now be downloaded, double-click to view the extract.